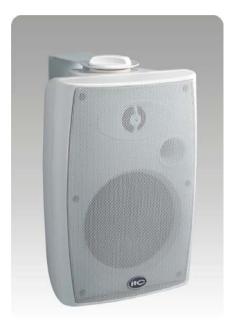

### Appearance:

The metal grille, ABS enclosure and stainless mounting bracket are of white color. Easy and secure wall mount installation through the supplied mounting bracket.

It is ideal choice for industrial and commercial applications in hotel, school, office and factory where background music and paging is needed.