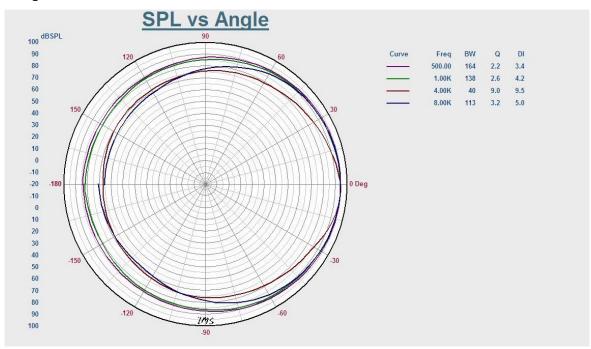

|
| SPL(1W/1M)                 | 89dB                                                |
| Max. SPL (Rated W/1M)      | 105dB                                               |
| Frequency Response (-10dB) | 100-20KHz                                           |
| Finish                     | Baffle: ABS, Black/White Grille: Steel, Black/White |
| Speaker Driver             | 6" x 1 1.5" x 1                                     |
| Dimensions                 | 340 x 220 x 225mm                                   |
| Weight                     | 4.1kg                                               |
| Mounting                   | With mounting bracket fixed by screw                |

Website: www.itc-pa.com.cn; Mail: info@itc-pa.com.cn



### Appearance:



## **Direction Diagram:**



## **Frequency Response:**