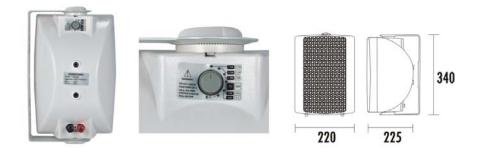

### **Specification**

| Model                      | T-776HW                                             |
|----------------------------|-----------------------------------------------------|
| Power Taps @100V           | 5W, 10W, 20W, 40W                                   |
| Power Taps @70V            | 2.5W, 5W, 10W, 20W, 40W                             |
| Transformer Impedance      | 2ΚΩ/1ΚΩ/500Ω/250Ω/125Ω                              |
| Input                      | 70V/100V/8Ω                                         |
| SPL(1W/1M)                 | 89dB                                                |
| Max. SPL (Rated W/1M)      | 105dB                                               |
| Frequency Response (-10dB) | 100-20KHz                                           |
| Finish                     | Baffle: ABS, Black/White Grille: Steel, Black/White |
| Speaker Driver             | 6" x 1 1.5" x 1                                     |
| Dimensions                 | 340 x 220 x 225mm                                   |
| Weight                     | 4.1kg                                               |
| Mounting                   | With mounting bracket fixed by screw                |