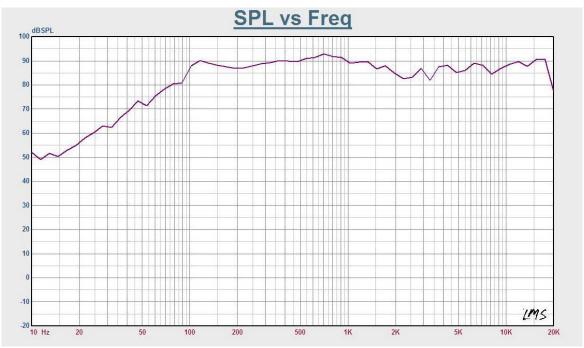

## **Frequency Response:**

The built-in 6"+1.5" two ways speaker driver is designed of wide frequency response 100-20kHz, the multiple power taps 5W, 10W, 20W & 40W are helpful for different applications varies from room size and ambient noise surroundings.