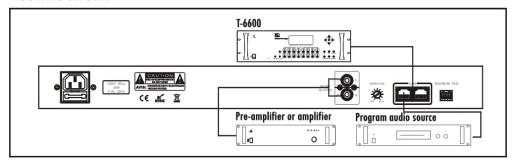

kly timer or third party system
- \* Support CD/VCD/DVD/MP3 discs.
- \* Intake type CD player for longer life span
- \* Dynamic VFD florescent screen English display
- \* With SD & USB input, remote control to switch the input models whether SD or USB
- \* High reliability CD core with ESS decode system of powerful error recovery
- \* Automatic read SD card when no Disc input nor USB is used
- \* Built-in monitor with volume control
- \* Stereo left channel and right channel output
- \* Remote control is supplied

| Specifications |              |  |
|----------------|--------------|--|
| Model          | T-6227       |  |
| Power Supply   | ~220V/50Hz   |  |
| Power Consum   | 30W          |  |
| Dimension      | 484x210x44mm |  |
| Weight         | 3.44Kg       |  |

## **Connections**