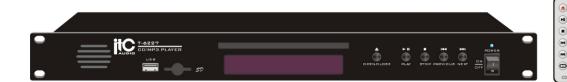

## **Features**

- $^{st}$  1U tabletop and rack mount design.
- \* CD/Mp3 player with USB and SD input
- \* CD player and Mp3 player integrate into one unit
- \* Ruilt₋in CPII
- \* With RJ45 port to be controlled for broadcast
- \* Program controlled by weekly timer or third party system
- \* Support CD/VCD/DVD/MP3 discs.
- \* Intake type CD player for longer life span
- \* Dynamic VFD florescent screen English display
- \* With SD & USB input, remote control to switch the input models whether SD or USB
- \* High reliability CD core with ESS decode system of powerful error recovery
- \* Automatic read SD card when no Disc input nor USB is used
- \* Built-in monitor with volume control
- \* Stereo left channel and right channel output
- \* Remote control is supplied