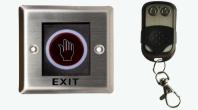

#### K2

- Non touch Exit Sensor with Remote Key(Diffused Detection)
- NO NC COM relay output
- Size: 115L×70W(mm)

# Remote Key

#### Remote control for K2/K2S

ZKTeco (PTY) Ltd E-mail: sales@zkteco.co.za www.zkteco.co.za © Copyright 2014. ZKTeco Inc. ZKTeco Logo is a registered trademark of ZKTeco or a related company. All other product and company names mentioned are used for identification purposes only and may be the trademarks of their respective owners. All specifications are subject to change without notice. All rights reserved.