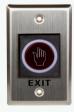

### K1-1D

- Non touch/Touch free Exit Sensor (Diffused Detection)
- NO NC COM relay output
- Size: 86L×86W(mm)