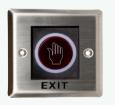

#### K2S

- Non touch Exit Sensor with Remote Key(Diffused Detection)
- NO NC COM relay output
- Size: 86L×86W(mm)