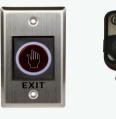

## K1-1

- Non touch/Touch free Exit Sensor (Diffused Detection)
- NO NC COM relay output
- Size: 115L×70W(mm)